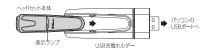

## (パソコンで充電する)

- ①あらかじめパソコンの電源をONにし、起動しておいてください。
- ②ヘッドセット本体をUSB充電ホルダーにセットし、USBプラグをパソコンのUSBポートに 接続してください。
- ③充電中は、表示ランプが赤に点灯します。
- ④充電が完了すると、表示ランプが青に点灯します。