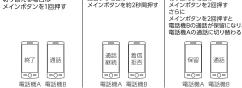

# 【4】電話を受ける

- ①携帯電話機に着信したら、メインボタンを1回押してください。
- 2) 通話状態になります。 ③通話を終了するには、メインボタンを1回押してください。

# (【5】電話をかける

- ①電話をかけるには、携帯電話機側で発信操作をおこなってください。
- ※携帯電話機によっては発信後、音量アップボタン(+)を約3秒間押し、音声通話を携 帯電話機からヘッドセットに切り替える必要があります。
- ②通話を終了するには、メインボタンを1回押してください。

- ※携帯電話機によっては、ヘッドセットから音声が聞こえるまでに数秒かかる場合があ
- ※長押しすると別の機能が働いたり電源が切れたりしますのでご注意ください。

### 〔【9】リダイアル

携帯電話機が待ち受け状態で、メインボタンを短く2回押すと、携帯電話機から最後に発信 した番号に発信します。

※携帯電話機によっては本機能に対応していない場合や、対応していても相性により動作が 不安定な場合があります。