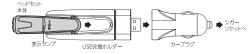

#### 車で充電する

- ①車のエンジンを始動された状態で付属のカープラグを車のシガーソケットの奥までしっ
- ②ヘッドセット本体をセットしたUSB充電ホルダーをカープラグに差し込んでください。 ③充電中は、表示ランプが赤に点灯します。
- ④充電が完了すると、表示ランプが青に点灯します。