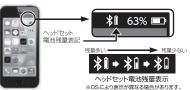

、待ち受け時間が単独での
- 本製品はバッテリーの持ちを良くするために初期状態ではマルチポイント機能が OFFになっています。下記の方法でマルチポイント機能をONにしてください。

#### マルチポイント機能をONにする

本製品の電源を入れ、携帯電話機と未接続状態時に音量アップボタン(+)を約6秒以上

# マルチポイント機能をOFFにする

本製品の電源を入れ、携帯電話機と未接続状態時に音量ダウンボタン(-)を約6秒以上

#### 同時に2台の携帯電話機の待ち受けが可能



- ①1台目の携帯電話機と本製品をペアリングしてください。 ②1台目の携帯電話機を操作し本製品を接続してしてください。
- ③2台目の携帯電話機と本製品をペアリングしてください
- ④2台目の携帯電話機を操作し本製品を接続してしてください。
- ※マルチポイント接続が有効なのは、本製品と最後に接続した2台の携帯電話機のみです。 ※携帯電話機により、2台目に接続した時に1台目の接続が切れる場合があります。その場 合は、再度1台目の携帯電話機を接続しなおしてください。携帯電話機によりマルチポイ ント接続できない場合があります。
- ⑤本製品との接続を切る場合は電話機側を操作し、本製品の接続を切断してください。

#### ■電話を受けるには/電話をかけるには

切り替える場合は

【4】電話を受ける【5】電話をかけるをご参照ください。

# ■1台の携帯電話機で通話中に別の携帯電話に着信があった場合





拒否する場合は



切り替える場合は

※携帯電話機によっては本機能に対応していない場合や、対応していても相性により動作 が不安定な場合があります。

# 【16】電池残量確認 for iPhone

iPhoneでヘッドセット電池残量の確認ができます。(iOS 3.1.3以降に対応)



#### 表示ランプ一覧 状態 電源OF 赤1回点滅後、電源OFI ペアリングモード 青赤交互に点滅(約2分間) (電源OFF状態から約6秒間) 約5秒間隔で青が1回点滅 待ち受け状態 (電話機と未接続時 約10秒間隔で青が2回点滅 バッテリーLOW 赤点湖 充電中 赤点灯 充電完 青点が

| 製品仕様         |                             |
|--------------|-----------------------------|
| ■ヘッドセット部仕様   |                             |
| 型式名          | TBMO2K (品番:TBM02NFK)        |
| 通信方式         | Bluetooth Version 4.0       |
| 最大通信距離       | 見通し距離約10m (Class2)          |
| 対応プロファイル     | HSP/HFP/A2DP/AVRCP          |
| ベアリング        | 最大ペアリング登録8台                 |
| 動作周波数        | 2.40GHz~2.48GHz             |
| バスキー (認証コード) | 0000 (ゼロ4つ)                 |
| 内蔵バッテリー      | リチウムイオンポリマー電池               |
| 充電時間         | 約2時間                        |
| 連続通話時間       | 最大約4.8時間(電波状況など条件によって変わります) |
| 待ち受け時間       | 最大約145時間(電波状況など条件によって変わ