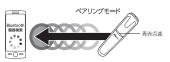

# (【2】携帯電話機とのペアリング・接続・解除

①携帯電話機と電源 OFF 状態の 本製品を1m以内に置き 途中に障害になる物がないことを

ご確認ください。

②本製品のメインボタンを約6秒間以上押し続けると、表示ランプが連続で青赤交互に 点滅しペアリングモードになります。約3秒間押し続けた時点で、電源が入り表示ラン プが青に1回点滅しますが、青赤点滅になるまでメインボタンは放さないでください。

- ③携帯電話機のBluetooth設定方法に従い、ペアリングをおこないます。機種により設 定方法が異なりますので、必ず携帯電話機の取扱説明書をお読みいただき、ご不明な 点は各通信会社までお問い合わせください。
- ④携帯電話機が本製品を認識すると、画面の接続機器リストに本製品の型式名 「TBM02K」が表示されるので、携帯電話機を操作し選択してください。