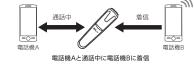

# ご使用方法

D初めてご使用の際には、携帯電話機 と木製品をそれぞれ接続相手として 登録 (ペアリング) する必要がありま す。一度ペアリングすれば、次回から ペアリングする必要はありません。

メインボタンを約3秒間

押し続け、電源を入れる。

ODD)

双方のNFC検出エリア

を約2~3秒ほどピッ

タリと接触させる

NFC検出

TUE

ペアリング