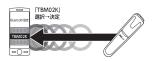

# (【2】携帯電話機とのペアリング・接続・解除

①携帯電話機と電源 OFF 状態の 本製品を1m以内に置き 途中に障害になる物がないことを

ご確認ください。

②本製品のメインボタンを約6秒間以上押し続けると、表示ランプが連続で青赤交互に 点滅しペアリングモードになります。約3秒間押し続けた時点で、電源が入り表示ラン プが青に1回点滅しますが、青赤点滅になるまでメインボタンは放さないでください。

- ③携帯電話機のBluetooth設定方法に従い、ペアリングをおこないます。機種により設 定方法が異なりますので、必ず携帯電話機の取扱説明書をお読みいただき、ご不明な 点は各通信会社までお問い合わせください。
- ④携帯電話機が本製品を認識すると、画面の接続機器リストに本製品の型式名 「TBM02K」が表示されるので、携帯電話機を操作し選択してください。

⑤パスキー(認証コード)の入力を要求されたら [0000]数字のゼロ4つを入力してください。 ※パスキー入力が無い機種もあります。

パスキー[0000]入力→決定