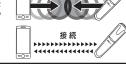

# ご使用方法

D初めてご使用の際には、携帯電話機 と木製品をそれぞれ接続相手として 登録 (ペアリング) する必要がありま す。一度ペアリングすれば、次回から ペアリングする必要はありません。

メインボタンを約3秒間

押し続け、電源を入れる。

ODD)

双方のNFC検出エリア

を約2~3秒ほどピッ

タリと接触させる

NFC検出

TUE

ペアリング