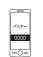

⑤パスキー(認証コード)の入力を要求されたら [0000]数字のゼロ4つを入力してください。 ※パスキー入力が無い機種もあります。

パスキー[0000]入力→決定