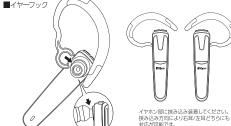

## ■ヘッドセット本体

本製品にはS・M・L3サイズのシリコンイヤーパッドを付属しています。 Mサイズが耳穴にフィットしない場合は、

イヤホン部の港に挟み

込み装着してください

- LISR在雷ホルダー&カープラグで

車載充電クレードルとしてご使用できます。

SサイズまたはLサイズに交換してください。 ※出荷時はMサイズが装着されています。