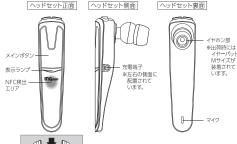

## ■ヘッドセット本体

本製品にはS・M・L3サイズのシリコンイヤーパッドを付属しています。 Mサイズが耳穴にフィットしない場合は、

イヤホン部の港に挟み

込み装着してください

- LISR在雷ホルダー&カープラグで

車載充電クレードルとしてご使用できます。

SサイズまたはLサイズに交換してください。 ※出荷時はMサイズが装着されています。

# ご使用方法

D初めてご使用の際には、携帯電話機 と木製品をそれぞれ接続相手として 登録 (ペアリング) する必要がありま す。一度ペアリングすれば、次回から ペアリングする必要はありません。

メインボタンを約3秒間

押し続け、電源を入れる。

ODD)

双方のNFC検出エリア

を約2~3秒ほどピッ

タリと接触させる

NFC検出

TUE

ペアリング