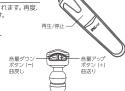

# 【6】音量調整

音量アップボタン(+)音量ダウンボタン(-)を短く押して調整してください。

## (【7】マイクミュート(消音)

通話中に、音量ダウンボタン(-)を約3秒間押し続けると、マイクミュート機能が働き 通話相手にはこちらの音声が聞こえません。再度、音量ダウンボタン(-)を約3秒間押 し続けると、マイクミュート機能が解除されます。

※携帯電話機によっては本機能に対応していない場合や、対応していても相性により 動作が不安定な場合があります。

# 【8】音声通話の切り替え

通話中に、音量アップボタン(+)を約3秒間押すと、携帯電話機での音声通話に切り替 わります。再度、音量アップボタン(+)を約3秒間押すと、ヘッドセットでの通話に戻りま