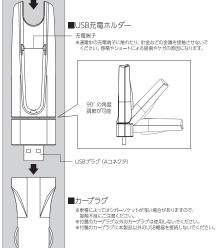

## (パソコンで充電する)

- ①あらかじめパソコンの電源をONにし、起動しておいてください。
- ②ヘッドセット本体をUSB充電ホルダーにセットし、USBプラグをパソコンのUSBポートに 接続してください。
- ③充電中は、表示ランプが赤に点灯します。
- ④充電が完了すると、表示ランプが青に点灯します。

#### 車で充電する

- ①車のエンジンを始動された状態で付属のカープラグを車のシガーソケットの奥までしっ
- ②ヘッドセット本体をセットしたUSB充電ホルダーをカープラグに差し込んでください。 ③充電中は、表示ランプが赤に点灯します。
- ④充電が完了すると、表示ランプが青に点灯します。

# ■IISBを需ましダー部仕様 約W28×H94×D21mm 約17g

| ■カーブラグ部仕様 |                |  |  |  |
|-----------|----------------|--|--|--|
| 入力定格      | DC12V/24V      |  |  |  |
| 出力定格      | 5V/最大150mA     |  |  |  |
| サイズ       | 約W28×H59×D21mm |  |  |  |
| 重量        | 約14g           |  |  |  |