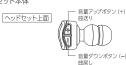

## ■ヘッドセット本体

本製品にはS・M・L3サイズのシリコンイヤーパッドを付属しています。 Mサイズが耳穴にフィットしない場合は、

イヤホン部の港に挟み

込み装着してください

- LISR在雷ホルダー&カープラグで

車載充電クレードルとしてご使用できます。

SサイズまたはLサイズに交換してください。 ※出荷時はMサイズが装着されています。