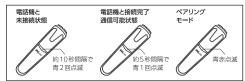

# ご使用方法

D初めてご使用の際には、携帯電話機 と木製品をそれぞれ接続相手として 登録 (ペアリング) する必要がありま す。一度ペアリングすれば、次回から ペアリングする必要はありません。

メインボタンを約3秒間

押し続け、電源を入れる。

ODD)

双方のNFC検出エリア

を約2~3秒ほどピッ

タリと接触させる

NFC検出

TUE

ペアリング

- ※約2分以内にペアリングが完了できない場合、ペアリングモードが自動で解除され、 携帯電話機との未接続待ち受けを約10分間継続後電源がOFFになります。その場 合は、再度ペアリングの操作をおこなってください
- ※本製品は複数の機器(最大8台)とペアリングが可能です。同時に2機種まで接続(待 ち受け)が出来ます。
- ※ペアリング情報を削除する場合は、携帯電話機の登録リストから「TBM02K」を削除
- ※接続機器の種類「対応プロファイル」の選択画面が出た場合は「ハンズフリー(HFP)」「音 楽データ(A2DP)]「オーディオリモコン(AVRCP)」を選択してください。「ワイヤレス 機器」「ヘッドセット」などは選択しないでください。
- ②本製品と携帯電話機の接続が完了し、通信可能状態になると本製品の表示ランプは、 約5秒間隔で青1回点滅します。
- ®一度ペアリングをおこなえば、携帯電話機や本製品の電源を切ったり、Bluetooth機 能をOFFにするなどして接続が切れた場合でも、次に使用する際に再度ペアリングか
- ただし、「接続」については、自動で接続までおこなう機種と、携帯電話機による接続の 操作が必要な機種があります。携帯電話機による接続操作については、携帯電話機の 取扱説明書をご覧ください
- また、本製品の接続を解除するには携帯電話機による操作が必要です。携帯電話機に よる接続解除操作については、携帯電話機の取扱説明書をご覧ください。