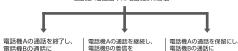

# 本製品は2種類の「ペアリング・接続・解除」に対応しています。 適合表に赤文字で表示されている機種については「[1]NFC機能を使用したペアリング・接続・解除」と「[2]携帯電話機とのペアリング・接続・解除」のどちらの

適合表に黒文字で表示されている機種については「【2】携帯電話機とのペアリング・接続・解除」にてご使用ください。

# 【1】NFC機能を使用したペアリング・接続・解除

①携帯電話機側のNFC機能を○Nにしてください。

方法でもで使用いただけます。

- ※携帯電話機のNFC機能については機種により設定方法が異なりますので、必ず携帯電話 機の取扱説明書をお読みいただき、ご不明な点は各通信会社までお問い合わせください。 ※携帯電話機側の操作については弊社ではサポートをおこなっておりません。
- あらかじめご了承ください
- ②本製品のメインボタンを約3秒間押し続け 電道を入れてください
- ③携帯電話機のNFC検出エリアと本製品の NFC検出エリアとを約2~3秒ほどピッタ リと接触させてください
- ※携帯電話機側のNFC検出Tリアは機種により 異なりますので、必ず携帯電話機の取扱説明 書をお読みいただき、ご不明な点は各通信会 社までお問い合わせください
- ※NFC機能認識範囲は誤作動を防ぐために 比較的狭い範囲で反応します。ゆっくり、正確に 双方のNFC検出エリアを合わせてください。
- ④携帯電話機側の画面表示に従い接続を完了させてください。 ※一部機種ではNFC接続後、自動的に音楽再生される機種が
- ⑤接続を解除する場合は再度、携帯電話機のNFC検出エリアと本製品のNFC検出エリア
- とを約2~3秒ほど接触させてください。 ※携帯電話機との接続は解除されますが、本製品の電源はONの状態です。本製品の電 源を切る場合はメインボタンを約3秒間押し続けてください。
- Point \*\*NFC搭載の携帯電話機でも仕様などによりNFC機能が正しく動作しない 場合があります その担合し トロッカリ 場合があります。その場合は、本取扱説明書記載の「【2】携帯電話機とペア リング・接続・解除」をお読みいただき作業をおこなってください。 ※本製品はすべてのNFC搭載携帯電話機の動作や機能を保証するものではありません。

# (【2】携帯電話機とのペアリング・接続・解除

①携帯電話機と電源 OFF 状態の 本製品を1m以内に置き 途中に障害になる物がないことを

ご確認ください。

②本製品のメインボタンを約6秒間以上押し続けると、表示ランプが連続で青赤交互に 点滅しペアリングモードになります。約3秒間押し続けた時点で、電源が入り表示ラン プが青に1回点滅しますが、青赤点滅になるまでメインボタンは放さないでください。

- ③携帯電話機のBluetooth設定方法に従い、ペアリングをおこないます。機種により設 定方法が異なりますので、必ず携帯電話機の取扱説明書をお読みいただき、ご不明な 点は各通信会社までお問い合わせください。
- ④携帯電話機が本製品を認識すると、画面の接続機器リストに本製品の型式名 「TBM02K」が表示されるので、携帯電話機を操作し選択してください。