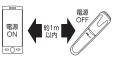

なりますので、必ず携帯電話 機の取扱説明書をお読みいただき、ご不明な点は各通信会社までお問い合わせください。 ※携帯電話機側の操作については弊社ではサポートをおこなっておりません。
- あらかじめご了承ください
- ②本製品のメインボタンを約3秒間押し続け 電道を入れてください
- ③携帯電話機のNFC検出エリアと本製品の NFC検出エリアとを約2~3秒ほどピッタ リと接触させてください
- ※携帯電話機側のNFC検出Tリアは機種により 異なりますので、必ず携帯電話機の取扱説明 書をお読みいただき、ご不明な点は各通信会 社までお問い合わせください
- ※NFC機能認識範囲は誤作動を防ぐために 比較的狭い範囲で反応します。ゆっくり、正確に 双方のNFC検出エリアを合わせてください。
- ④携帯電話機側の画面表示に従い接続を完了させてください。 ※一部機種ではNFC接続後、自動的に音楽再生される機種が
- ⑤接続を解除する場合は再度、携帯電話機のNFC検出エリアと本製品のNFC検出エリア
- とを約2~3秒ほど接触させてください。 ※携帯電話機との接続は解除されますが、本製品の電源はONの状態です。本製品の電 源を切る場合はメインボタンを約3秒間押し続けてください。
- Point \*\*NFC搭載の携帯電話機でも仕様などによりNFC機能が正しく動作しない 場合があります その担合し トロッカリ 場合があります。その場合は、本取扱説明書記載の「【2】携帯電話機とペア リング・接続・解除」をお読みいただき作業をおこなってください。 ※本製品はすべてのNFC搭載携帯電話機の動作や機能を保証するものではありません。

# (【2】携帯電話機とのペアリング・接続・解除

①携帯電話機と電源 OFF 状態の 本製品を1m以内に置き 途中に障害になる物がないことを

ご確認ください。



②本製品のメインボタンを約6秒間以上押し続けると、表示ランプが連続で青赤交互に 点滅しペアリングモードになります。約3秒間押し続けた時点で、電源が入り表示ラン プが青に1回点滅しますが、青赤点滅になるまでメインボタンは放さないでください。



- ③携帯電話機のBluetooth設定方法に従い、ペアリングをおこないます。機種により設 定方法が異なりますので、必ず携帯電話機の取扱説明書をお読みいただき、ご不明な 点は各通信会社までお問い合わせください。
- ④携帯電話機が本製品を認識すると、画面の接続機器リストに本製品の型式名 「TBM02K」が表示されるので、携帯電話機を操作し選択してください。



⑤パスキー(認証コード)の入力を要求されたら [0000]数字のゼロ4つを入力してください。 ※パスキー入力が無い機種もあります。



パスキー[0000]入力→決定

# ! ご注意

- ※パスキー(認証コード)はパスコード、PINコード、PINナンバーなどと表示される場合
- ※携帯電話機によっては、パスキー入力画面に移る前に、携帯電話機の端末暗証番号の 入力を求められる場合があります。その場合は、あらかじめ決められた暗証番号か、お 客様が任意で設定された暗証番号を入力してください。本製品のパスキーとは異なり ますのでご注意ください。
- ⑥ここまでの操作で、ペアリングと同時に本製品と携帯電話機が接続され通信可能状態 になる機種と、さらに携帯電話機で「接続」の操作が必要な機種があります。接続の操 作については、携帯電話機の取扱説明書をご覧ください。

- ※約2分以内にペアリングが完了できない場合、ペアリングモードが自動で解除され、 携帯電話機との未接続待ち受けを約10分間継続後電源がOFFになります。その場 合は、再度ペアリングの操作をおこなってください
-