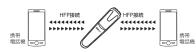

# 【1】NFC機能を使用したペアリング・接続・解除

①携帯電話機側のNFC機能を○Nにしてください。

方法でもで使用いただけます。

- ※携帯電話機のNFC機能については機種により設定方法が異なりますので、必ず携帯電話 機の取扱説明書をお読みいただき、ご不明な点は各通信会社までお問い合わせください。 ※携帯電話機側の操作については弊社ではサポートをおこなっておりません。
- あらかじめご了承ください
- ②本製品のメインボタンを約3秒間押し続け 電道を入れてください
- ③携帯電話機のNFC検出エリアと本製品の NFC検出エリアとを約2~3秒ほどピッタ リと接触させてください
- ※携帯電話機側のNFC検出Tリアは機種により 異なりますので、必ず携帯電話機の取扱説明 書をお読みいただき、ご不明な点は各通信会 社までお問い合わせください
- ※NFC機能認識範囲は誤作動を防ぐために 比較的狭い範囲で反応します。ゆっくり、正確に 双方のNFC検出エリアを合わせてください。
- ④携帯電話機側の画面表示に従い接続を完了させてください。 ※一部機種ではNFC接続後、自動的に音楽再生される機種が
- ⑤接続を解除する場合は再度、携帯電話機のNFC検出エリアと本製品のNFC検出エリア
- とを約2~3秒ほど接触させてください。 ※携帯電話機との接続は解除されますが、本製品の電源はONの状態です。本製品の電 源を切る場合はメインボタンを約3秒間押し続けてください。
- Point \*\*NFC搭載の携帯電話機でも仕様などによりNFC機能が正しく動作しない 場合があります その担合し トロッカリ 場合があります。その場合は、本取扱説明書記載の「【2】携帯電話機とペア リング・接続・解除」をお読みいただき作業をおこなってください。 ※本製品はすべてのNFC搭載携帯電話機の動作や機能を保証するものではありません。