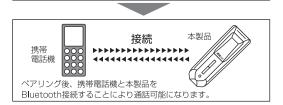

# ご使用前方法

初めてご使用の際には、携帯電話機と本製品をそれぞれ接続相手とし て登録(ペアリング)する必要があります。

-度ペアリングすれば、次回からペアリングする必要はありません。

#### ②携帯電話機とペアリング・接続

①携帯電話機と本製品を約1m以内に置きます。

②本製品の電源が切れている状態で、メインボタンを約6秒間押し続け ると、表示ランプが青と赤に交互点滅しペアリングモードになります。 ※メインボタンを約3秒間押し続けた時点で、電源が入り表示ランプ

が青に5回点滅しますが、メインボタンは放さないでください。表 示ランプが青と赤に交互点滅を開始したらメインボタンを放してく ださい。