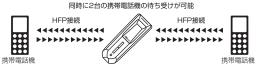

#### マルチポイント接続(携帯電話機により使用できない場合があります。)

本製品は2台の携帯電話機を同時に待ち受け可能なマルチポイント接続に対応しています ※電話機側のBluetooth仕様によりマルチポイント接続できない場合があります。 ※au携帯電話機や海外メーカー製携帯電話機でのマルチポイント接続はできません。 また、使用する携帯電話機の組み合わせによりマルチポイント接続できない場合が あります。1台接続のみでご使用ください。