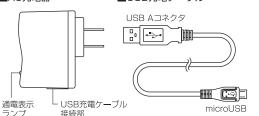

# ■AC充電器

■USB充電ケーブル

## ( パソコンで充電する )

①あらかじめパソコンの電源をONにし、起動しておいてください。 ②ヘッドセット本体とパソコンのUSBポートを付属のUSB充電ケーブ ルで接続してください。

③充電中は、表示ランプが赤に点灯します。

④充電が完了すると、表示ランプが青に点灯します。 表示 USBケーブルを抜いてください。 差込部の形状をご確認の上 パソコンの 接続してください USBポートへ

# (家庭用コンセントで充電する)

①ヘッドセット本体とAC充電器を付属のUSB充電ケーブルで接続します。 ②AC充電器のプラグを家庭用コンセントに接続します。AC充電器の通

電表示ランプが点灯します \*AC100V~240V以外 の電源には絶対に接続し ないでください。 ③充電中は、ヘッドセット 本体の表示ランプが赤に

点灯します。 ④充電が完了すると、表示 ランプが青に点灯します。 USB充電ケーブルを外し てください。