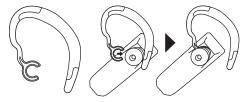

外観等は改良のため、予告なく変更する場合があります。

#### 特長

- Bluetooth搭載のスマートフォン/携帯電話専用のハンズフリーです。 携帯電話機に触れることなく、通話が可能です。
- 使いやすさを追求した通話専用モデル。
- ・充電は家庭用コンセントから簡単に充電できるAC充電器付。 またUSBポートからも充電できるUSB充電ケーブル付属。
- ヘッドセット本体は高級感溢れるハーフメッキ仕様。
- ・安定した装着が可能な耳掛けイヤーフック付属。
- ・イヤホンは遮音性に優れたカナルタイプ。S.M.Lの3サイズのイヤー パッドが付属されているので、耳穴に合わせてお選びください。
- ・1回の充電で、連続通話最大約7時間、待ち受け最大約240時間が
- ※電波状況、使用状況などにより時間は異なります。
- ・充電は家庭用コンセントから簡単に充電できるAC充電器付。
- またUSBポートからも充電できるUSB充電ケーブル付属。 Bluetoothは、デジタルデータ2.4GHz ISMを利用した無線通信技 術です。携帯電話機・パソコンなどとワイヤレスで接続でき、 約10m以内であれば通話が可能です。(障害物などの状況によって 異なります)
- ※本製品はBluetooth 3 0仕様を採用していますが、他のBluetooth対 応機器との接続は互換性によるところがあり、相互動作は保証してお りません。携帯電話機の適合に関しましては、パッケージ記載の適合 表をご確認ください。

#### 製品構成と各部の名称



#### ■イヤーパッド

本製品にはS・M・L3サイズの シリコンイヤーパッドを付属し ています。(出荷時はMサイズ を装着) Mサイズが耳穴にフィ ットしない場合は、Sサイズま たはLサイズに交換してください。





#### ■イヤーフック



# ■AC充電器

■USB充電ケーブル



#### ご使用前に必ず充電してください

- ●ヘッドセット本体にはバッテリーが内蔵されています。出荷時には十 分に充電されていませんので、必ずご使用前に充電してください。
- ●必ず付属のUSB充電ケーブル、AC充電器をご使用ください。
- ●充電を開始すると、本製品の電源は自動的にOFFになります。充電中 は本製品の電源を入れないでください。
- ●満充電に要する時間は約2時間です。
- ●内蔵のリチウムイオンポリマー電池は約500回繰り返し充電できます。 充電した後も使用時間が極端に短くなった場合は電池の寿命です。 ※内蔵電池は交換できません。予めご了承ください。

## ( パソコンで充電する )

①あらかじめパソコンの電源をONにし、起動しておいてください。 ②ヘッドセット本体とパソコンのUSBポートを付属のUSB充電ケーブ ルで接続してください。

③充電中は、表示ランプが赤に点灯します。

④充電が完了すると、表示ランプが青に点灯します。 表示 USBケーブルを抜いてください。 差込部の形状をご確認の上 パソコンの 接続してください USBポートへ

# (家庭用コンセントで充電する)

①ヘッドセット本体とAC充電器を付属のUSB充電ケーブルで接続します。 ②AC充電器のプラグを家庭用コンセントに接続します。AC充電器の通

電表示ランプが点灯します \*AC100V~240V以外 の電源には絶対に接続し ないでください。 ③充電中は、ヘッドセット 本体の表示ランプが赤に

点灯します。 ④充電が完了すると、表示 ランプが青に点灯します。 USB充電ケーブルを外し てください。

※AC充電器の通電表示 ランプは、充電完了後 も消灯しません。



※充電が完了したら、速やかにUSB充電ケーブルを外して