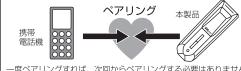

# ご使用前方法

初めてご使用の際には、携帯電話機と本製品をそれぞれ接続相手とし て登録(ペアリング)する必要があります。

-度ペアリングすれば、次回からペアリングする必要はありません。