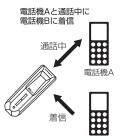

#### ■1台の携帯電話機で通話中に別の携帯電話に着信があった場合

- 電話機Aの通話を終了し、 電話機Bの通話に切り替える場合 →メインボタンを1回押す
- 電話機Aの通話継続し、 電話機Bの着信を拒否する場合 →メインボタンを約2秒間押す
- ・電話機Aの通話を保留にし、 電話機Bの通話に切り替える場合 →メインボタンを2回押す さらにメインボタンを2回押すと 電話機Bの通話が保留になり、 電話機Aの通話に切り替わる
- ※2台の携帯電話が通話及び保留の状態でメイ ンボタンを1回押すと両方の通話が終了しま す。個別で通話を終了することはできません。