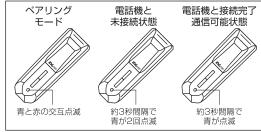

#### ②携帯電話機とペアリング・接続

①携帯電話機と本製品を約1m以内に置きます。

②本製品の電源が切れている状態で、メインボタンを約6秒間押し続け ると、表示ランプが青と赤に交互点滅しペアリングモードになります。 ※メインボタンを約3秒間押し続けた時点で、電源が入り表示ランプ

が青に5回点滅しますが、メインボタンは放さないでください。表 示ランプが青と赤に交互点滅を開始したらメインボタンを放してく ださい。

※接続機器の種類「対応プロファイル」の選択画面が表示された場合 は「ハンズフリー (HFP) | を選択してください。「ワイヤレス 機器」「ヘッドセット」「オーディオ」などは選択しないでくださ

⑦本製品と携帯電話機の接続が完了し、通信可能状態になると本製品の 表示ランプは、約3秒間隔で青が点滅します。

※携帯電話機と未接続状態(約3秒間隔で青が2回点滅)が約10分継 続すると、本製品の電源は自動的にOFFになります。