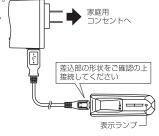

# (家庭用コンセントで充電する)

①ヘッドセット本体とAC充電器を付属のUSB充電ケーブルで接続します。 ②AC充電器のプラグを家庭用コンセントに接続します。AC充電器の通

電表示ランプが点灯します \*AC100V~240V以外 の電源には絶対に接続し ないでください。 ③充電中は、ヘッドセット 本体の表示ランプが赤に

点灯します。 ④充電が完了すると、表示 ランプが青に点灯します。 USB充電ケーブルを外し てください。

※AC充電器の通電表示 ランプは、充電完了後 も消灯しません。

※充電が完了したら、速やかにUSB充電ケーブルを外してください。接 続したまま放置すると、バッテリーの寿命を縮める場合があります。 ※バッテリーが完全に放電していると、充電中の表示ランプが点灯する までしばらく時間がかかる場合があります。

※バッテリーの残量が少ない状態で使用すると、バッテリーの寿命を縮 める原因となり、待ち受け時間も短くなります。ご使用前には毎回充 電するようにしてください。