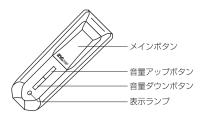

#### 製品構成と各部の名称

#### ( ①電源の入れ方、切り方

- ①メインボタンを約3秒間押し続けると、表示ランプが青に5回点滅し 電源が入ります。
- ②電源を切る場合はメインボタンを約3秒間押し続けます。表示ランプ が赤に5回点滅し、電源が切れます。

音量アップボタン (+)、音量ダウンボタン (-)を小刻みに押して調 整してください。

※長押しすると別の機能が働く場合がありますのでご注意ください。