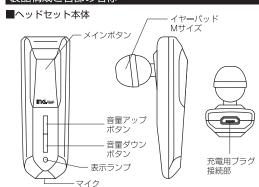

#### 製品構成と各部の名称

#### ■イヤーパッド

本製品にはS・M・L3サイズの シリコンイヤーパッドを付属し ています。(出荷時はMサイズ を装着) Mサイズが耳穴にフィ ットしない場合は、Sサイズま たはLサイズに交換してください。

#### ■イヤーフック

# ■AC充電器

■USB充電ケーブル